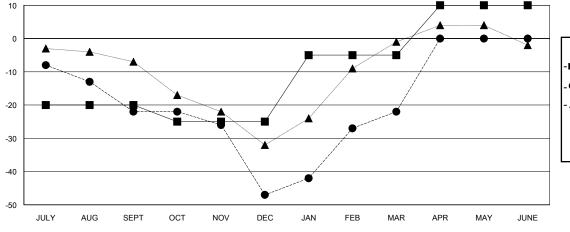

## GMT: ANTTI FORSELL LOCATION ICELAND GMT CA

|                       | Club          | s         |               |                       | Mer                       | mbers                   |                                                    |
|-----------------------|---------------|-----------|---------------|-----------------------|---------------------------|-------------------------|----------------------------------------------------|
| RESULTS FOR 2017-2018 |               |           |               | RESULTS FOR 2017-2018 |                           |                         |                                                    |
| QUARTER               | NEW CLUB GOAL | NEW CLUBS | DROPPED CLUBS | QUARTER               | MEMBER GROWTH NET<br>GOAL | MEMBER GROWTH<br>ACTUAL | DROPPED<br>MEMBERS ACTUAL<br>(including transfers) |
| JULY/AUG/SEPT         | 0             | 0         | 0             | JULY/AUG/SEPT         | -20                       | 2                       | 24                                                 |
| OCT/NOV/DEC           | 0             | 0         | 2             | OCT/NOV/DEC           | -5                        | 16                      | 40                                                 |
| JAN/FEB/MAR           | 0             | 0         | 0             | JAN/FEB/MAR           | 20                        | 54                      | 7                                                  |
| APR/MAY/JUNE          | 0             | 0         | 0             | APR/MAY/JUNE          | 15                        | 0                       | 0                                                  |